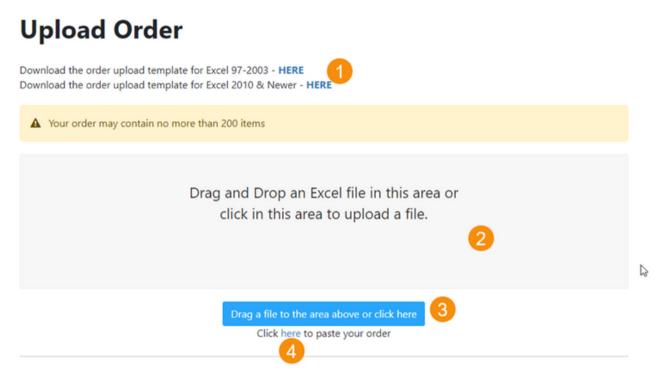

## Order Upload User Guide

If you have a large number of items to order, the **"Upload Order"** function is a convenient way to add a lot of items to a cart without having to search for each item.

The Upload Order function uses Excel templates to help you format your order. You can download the templates from the Upload Order page by clicking on one of the template download links (1).\*

\*Note: The order template is a very simple format requiring the part number and quantity.

After you have completed and saved your template, you can drag it to the upload area (2) or click the upload button (3) to select the file and upload it to our site.

Alternatively, if you have a list and you'd prefer to copy/paste the data, you can do that using the paste your order link **(4)**.